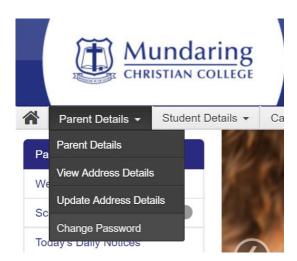

Parent Lounge is secure and each parent has a unique login and password.

We recommend that you change your password after you first access *Parent Lounge*. Go to the **Parent Details** menu and click on **Change Password**. For security, you need to enter in the old password then you type in your new password. You are required to confirm your password to ensure integrity. We also recommend you <u>don't share your password with anyone</u>, including your children.