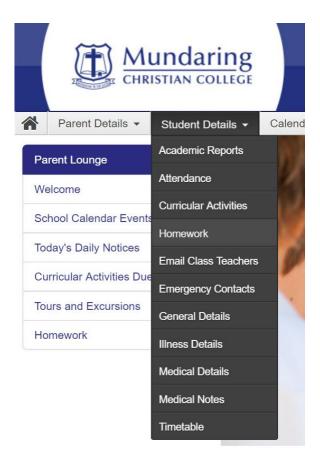

You will then be asked to enter the emailed log in details on this screen:

You will now have access to Parent Lounge.

Parent Lounge gives you access to many areas of your information including student reports, attendance data and your current statement. Please take time to explore through the various menus — it is an interactive application so rolling your mouse over the menus gives you further information.

There is a lot to see in *Parent Lounge* and we recommend you explore through the site to give yourself a true picture of the information now available to you.

Thank you for partnering with us in the launch of this new portal.