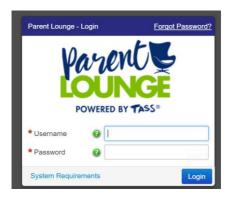

You will then be asked to enter the emailed log in details on this screen:

You will now have access to Parent Lounge.

Parent Lounge gives you access to many areas of your information including student reports, attendance data and your current statement. Please take time to explore through the various menus — it is an interactive application so rolling your mouse over the menus gives you further information.