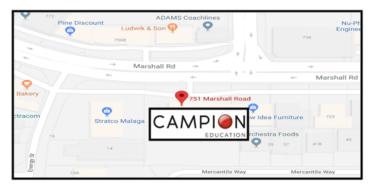

#### 'While You Wait' collection service (Malaga or Willetton)

Please note long delays can be experienced in the two weeks prior to the commencement of the school year and availability of all stock lines cannot be guaranteed at this time. All back ordered items will be posted and a delivery fee will apply.

#### Malaga - 751 Marshall Road, Malaga (next to Stratco)